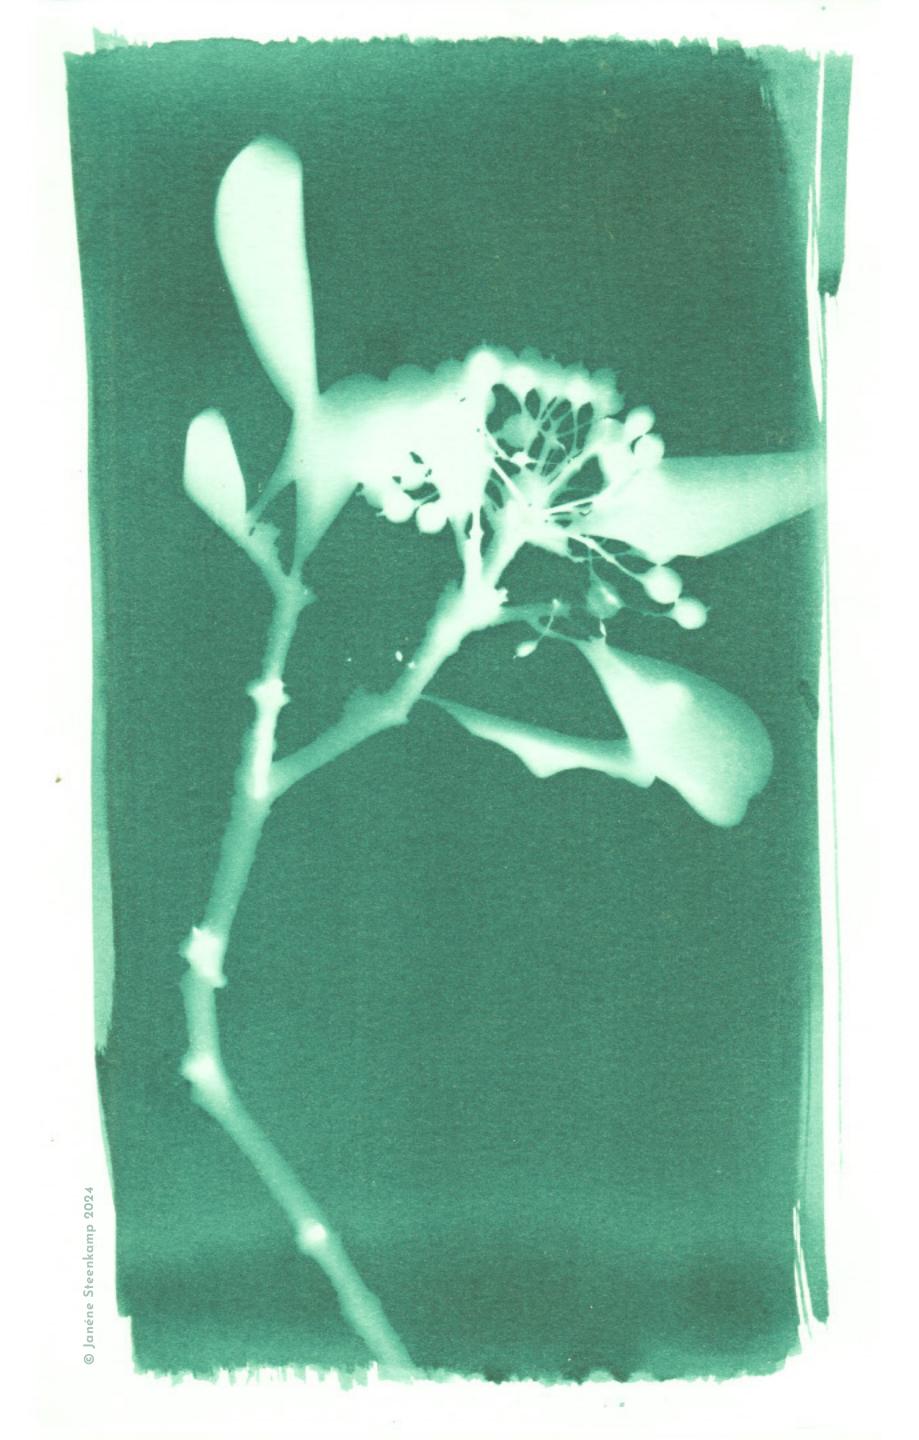

## GUIDE

Each page has a cyanotype image of a part of the plant, as well as prompt with spaces for you to make notes.