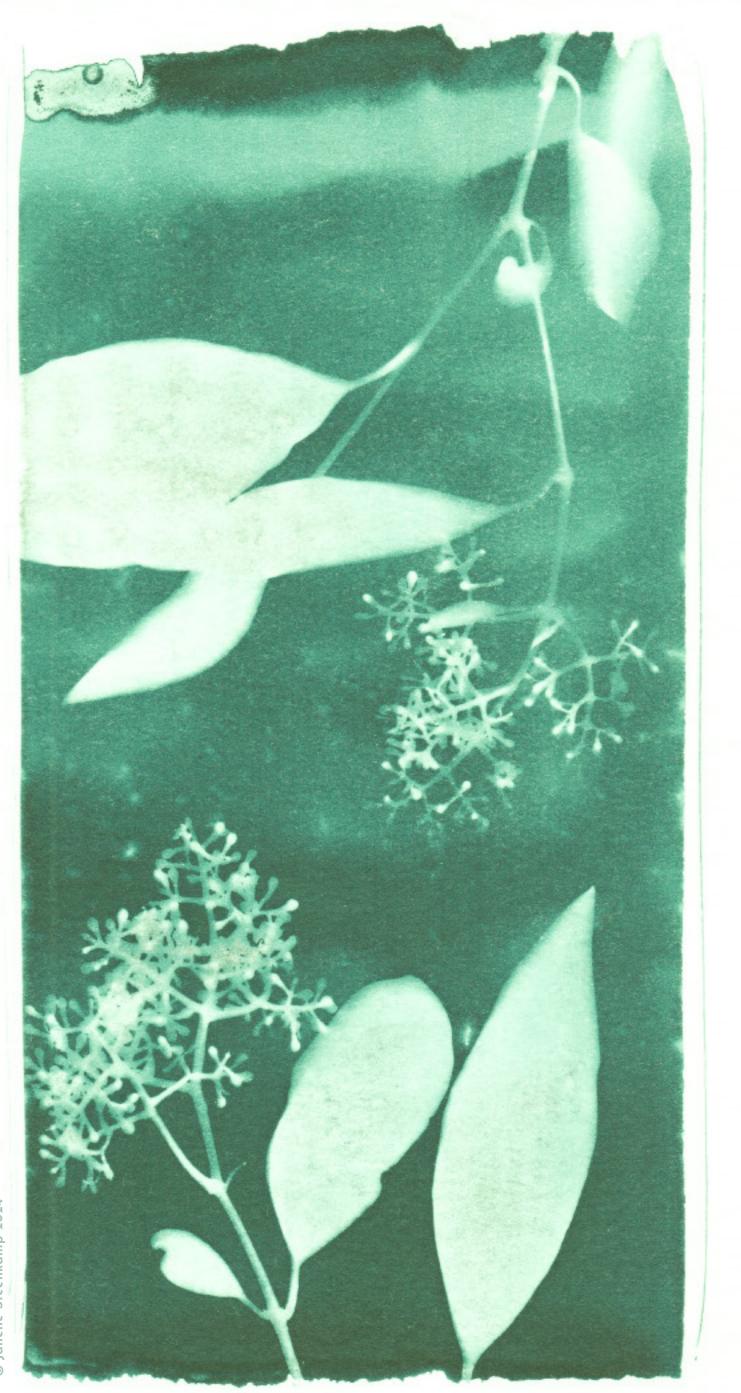

## GUIDE

Each page has a cyanotype image of a part of the plant, as well as prompt with spaces for you to make notes.