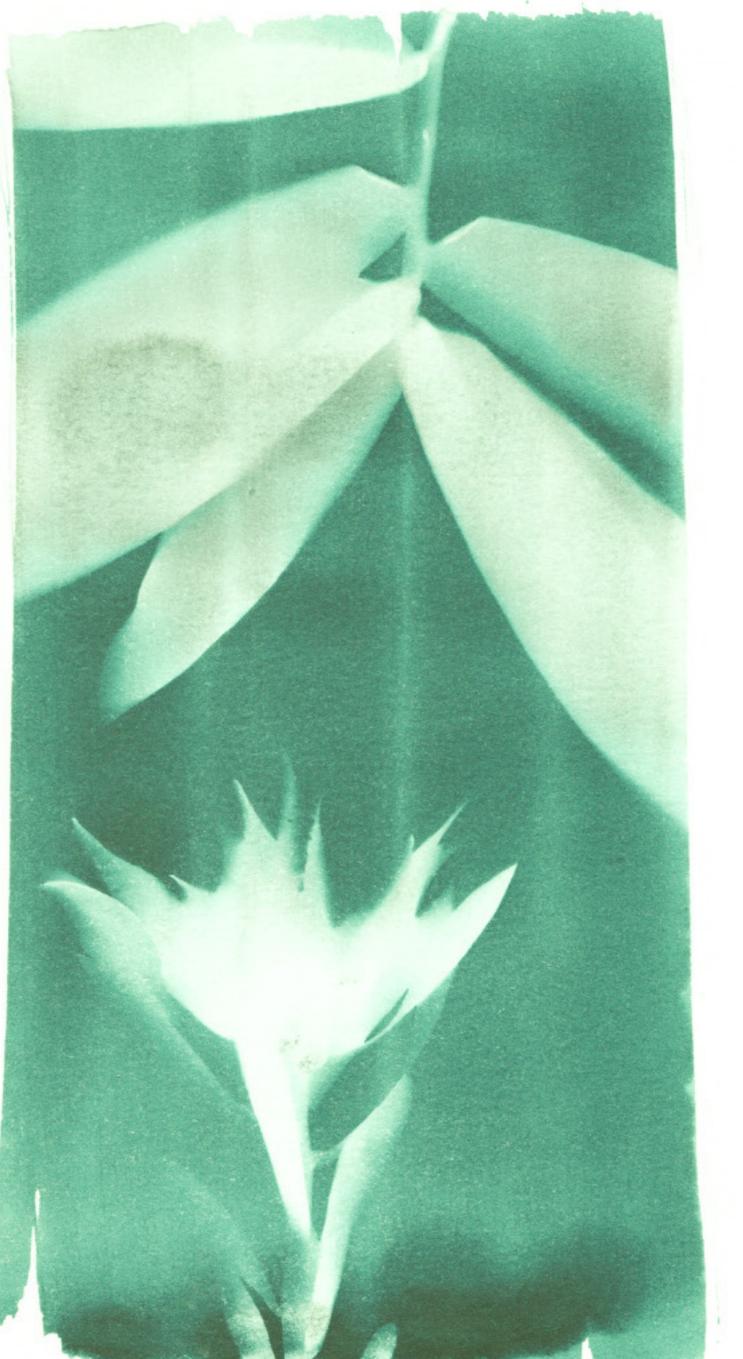

## GUIDE

Each page has a cyanotype image of a part of the plant, as well as prompt with spaces for you to make notes.