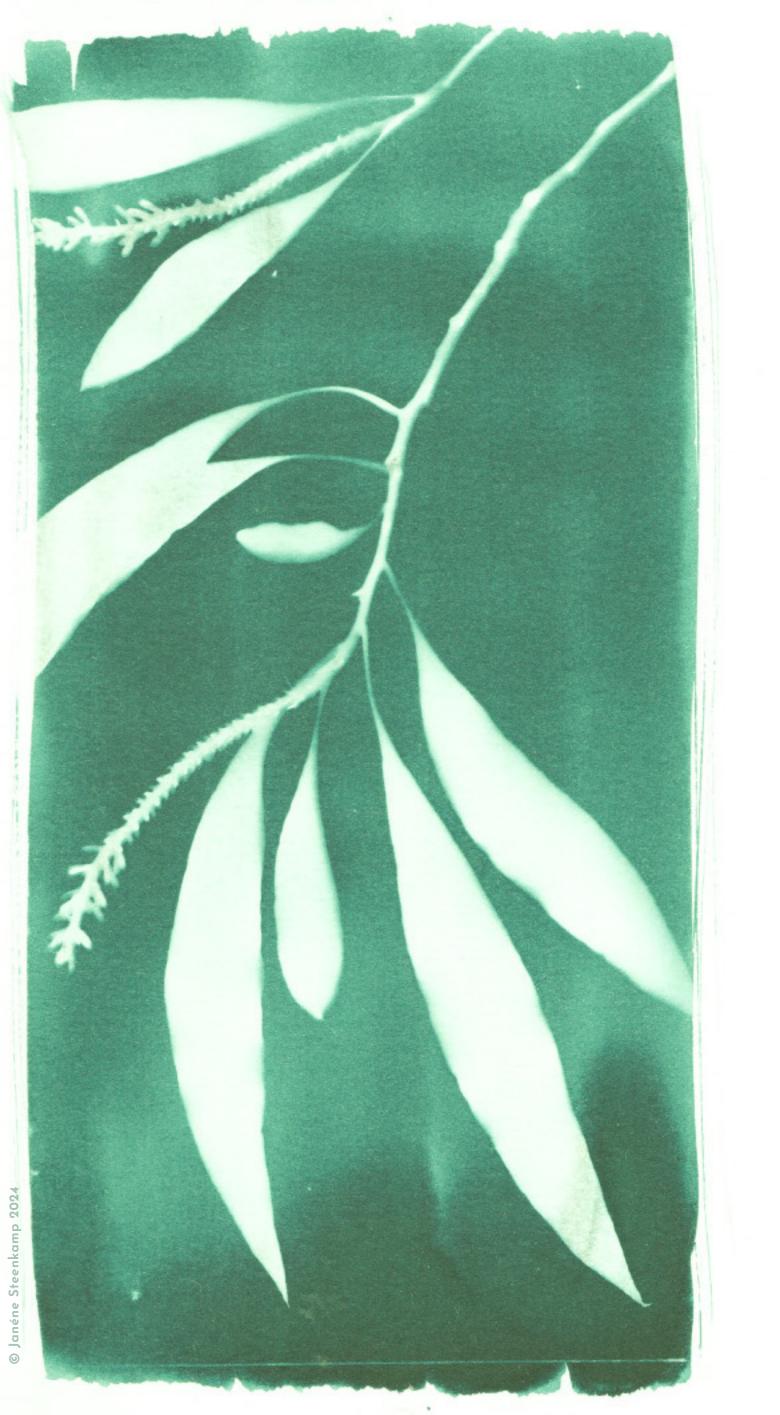

## GUIDE

Each page has a cyanotype image of a part of the plant, as well as prompt with spaces for you to make notes.